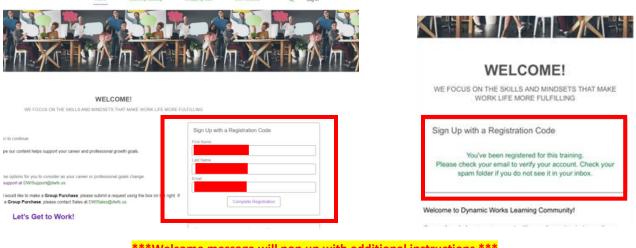

## How to Register for the 5-Minute Countdown Series

Step One: Visit www.dynamicinstitute.com and click on My Learning

Step Two: Enter registration code WSRCA and click Register

| WELCOME!<br>WE FOCUS ON THE SKILLS AND MINDSETS THAT MAKE WORK LI                                                                                                                                                                                                                                                                                                                                               |                                                                                                         |
|-----------------------------------------------------------------------------------------------------------------------------------------------------------------------------------------------------------------------------------------------------------------------------------------------------------------------------------------------------------------------------------------------------------------|---------------------------------------------------------------------------------------------------------|
| Welcome to Dynamic Works Learning Community!<br>If you already have an account with us, please log in to continue.<br>We are excited for you to start your journey and hope our content helps support your career and professional growth goals.<br>Here are the key areas to get you started:<br>• Learning Catalog this started:<br>• Need Help If you have cuestions, contact succost at DWSsupport/dots us. | Sign Up with a Registration Code Registration Code WSRCA Registre Grant Hiser - Account Mananer Bannest |

Step Three: Enter First Name, Last Name and Email. Click Complete Registration

\*\*\*Welcome message will pop up with additional instructions \*\*\*

Workforce Solutions Rural Capital Area is an Equal Opportunity Employer/Program Auxiliary Aids/ Services- available upon request to individuals with disabilities. Relay TX: 711 or 1-800-735-2988 (Voice) or 1-800-735-2989 (TDD)