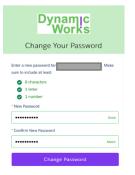

rce.com%2Flogin%3Fc%3Do65dEEY2U4Cstm4       | Address                                                                                                               |
| TdbLXkdH4OvRAGOajTzf8c1Ok_2x_dh_YCRXu_      | Street                                                                                                                |
| EGMYnu0FmpiQxnX7viVLhSvpTOMGcvs_5MUZ        |                                                                                                                       |
| MdHzsKm6dcGrlvhG6OldteliSC zbVWo887ftg      | City State/Province                                                                                                   |

\*\*\*Note: Organization, Address, City, State, Zip, and Country are not required fields\*\*\*

## Step Five: Create a password



## Step Six: Access training videos by clicking Launch